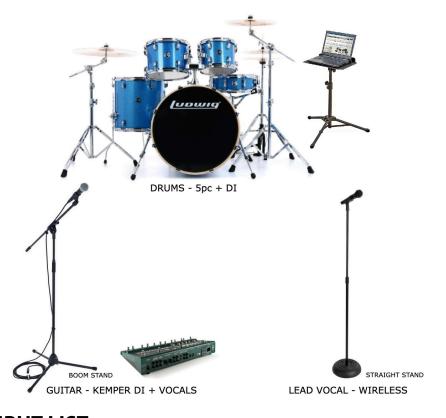

## **INPUT LIST**

1. KICK 9. OH R

2. SNARE 10. BASS DI

3. HIHAT 11. GUITAR

4. TOM 1 12. BASS VOX

**5. TOM 2 13. LEAD VOX** 

6. TOM 3 14. GTR VOX

7. RIDE 15. CLICK

8. OH L 16. TRACK

## **INFO**

LEAD VOCALS - Shure Beta58 MUST BE WIRELESS

BASS - DI

GUITAR - KEMPER DI

BAND – completely self contained. We bring all of our own mics, stands and IEM rack. We control our own IEM mix. A labeled 16ch XLR split will be provided to FOH. We require 16 inputs. FOH may add extra kick/overheads if desired.