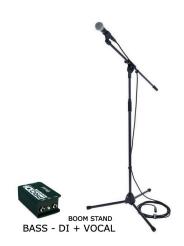

## **INFO**

LEAD VOCALS - Shure Beta58 MUST BE WIRELESS

BASS - DI

GUITAR - KEMPER DI

BAND – completely self contained. We bring all of our own mics, stands and IEM rack. We control our own IEM mix. A labeled 16ch XLR split will be provided to FOH. We require 16 inputs. FOH may add extra kick/overheads if desired.