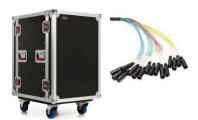

## **STAGE PLOT**





IEM RACK - 16 ch XLR SPLIT



## **INPUT LIST**

1. KICK 9. OH R

2. SNARE 10. BASS DI

3. HIHAT 11. GUITAR

4. TOM 1 12. BASS VOX

**5. TOM 2 13. LEAD VOX** 

6. TOM 3 14. GTR VOX

7. RIDE 15. CLICK

8. OH L 16. TRACK

## **INFO**

LEAD VOCALS - Shure Beta58 MUST BE WIRELESS

BASS - DI

GUITAR - KEMPER DI

BAND – completely self contained. We bring all of our own mics, stands and IEM rack. We control our own IEM mix. A labeled 16ch XLR split will be provided to FOH. We require 16 inputs. FOH may add extra kick/overheads if desired.

## \*\*\*PLEASE NO FOG OR HAZE SINGER IS ALLERGIC!\*\*\*

The band has a 16X16ft backdrop and side scrims if needed. We prefer a digital LCD image if available.

We do use an audio intro on a ipod with 3.5mm stereo output we will provide to FOH.

BAND WILL S